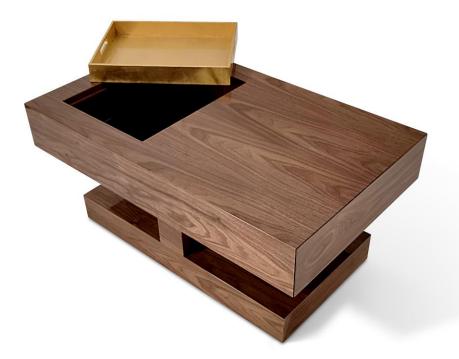

## my story...

THE BUTLER is a very original and special coffee table. With a delicate yet strong character, and with a clean and distinct design, this piece will add a touch of elegance to your home decor.

A gold-plated tray with high-gloss finish fits seamlessly into the American walnut top with high-gloss lacquer, giving this table an exquisite detail that sets the difference in any décor.

ICON COLLECTION