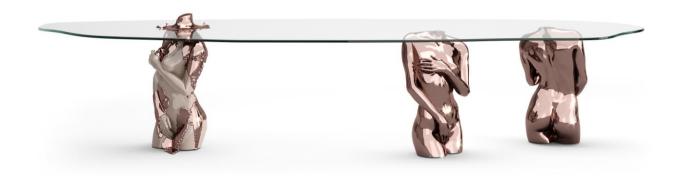

#### my story...

VANITY is a true renaissance for NAUU DESIGN.

With two hand-carved bases in Rose Gold brass and a third one lacquered with high gloss varnish, this dining table is an authentic piece of art. Each of its details is executed with precision, from the sculpted bases to the tempered extra clear glass top.

This extraordinary piece perfectly combines several noble materials that give it a refined, luxurious, but above all a vain look. With a triple personality, this dining table fits beautifully into any environment, whether it's a more classic style or a more contemporary, always reflecting NAUU DESIGN's philosophy of defying the rules of design.

### materials & finishes

wood with high gloss varnish, rose gold brass, bronze glass